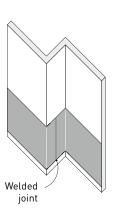

#### Description

- Model: Decowood decorative protection panel
- Standard panel dimensions: 3 m x 1.30 m
- Thickness: 2 mm
- Material: wood effect Bs2d0 fire-rated PVC
- Surface finish: wood effect
- Fixing: Adhesive bonding with Gerflor acrylic glue or Gerflor universal mastic glue. Joints between panels can be made using silicone joints or PVC weld beads colour matched to the range.
- Colours: 7 standard wood effect finishes