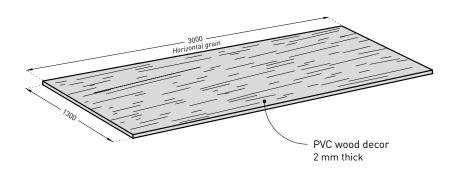

#### Description

- Model: Decowood decorative protection panel
- Standard panel dimensions: 3 m x 1.30 m
- Thickness: 2 mm
- Material: wood effect Bs2d0 fire-rated PVC
- Surface finish: wood effect
- Fixing: Adhesive bonding with Gerflor acrylic glue or Gerflor universal mastic glue. Joints between panels can be made using silicone joints or PVC weld beads colour matched to the range.
- Colours: 7 standard wood effect finishes

### **Specification**

- Description: wood effect decorative protection panel (Decowood as manufactured by Gerflor). Impact and scratch resistant from rigid wood effect PVC Bs2d0 fire-rated. Its length is 3 m, width 1.30 m and thickness 2 mm.
- Environment: No heavy metals and no substance potentially subjected to any REACH restriction are used in its manufacture, nor PBT/PBA. The calcium-zinc thermal stabilisation process is used. The emission level of volatile substance in inside air has been tested according to ISO 16000-6 and is very low (A+) according to the french regulation [23 march 2011 nr 2011-321 Decree and 19 April 2011 Order]. 100% of the product are recyclable.
- Colours: selected by architects from manufacturer's standard range.
- Installation method: Glue as per manufacturer's instructions.