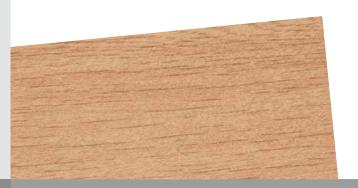

#### Description

- Model: Decowood decorative protection panel
- Standard panel dimensions: 3 m x 1.30 m
- Thickness: 2 mm
- Material: wood effect Bs2d0 fire-rated PVC
- Surface finish: wood effect
- Fixing: Adhesive bonding with Gerflor acrylic glue or Gerflor universal mastic glue. Joints between panels can be made using silicone joints or PVC weld beads colour matched to the range.
- Colours: 7 standard wood effect finishes

### **Specification**

- Description: wood effect decorative protection panel (Decowood as manufactured by Gerflor). Impact and scratch resistant from rigid wood effect PVC Bs2d0 fire-rated. Its length is 3 m, width 1.30 m and thickness 2 mm.
- Environment: No heavy metals and no substance potentially subjected to any REACH restriction are used in its manufacture, nor PBT/PBA. The calcium-zinc thermal stabilisation process is used. The emission level of volatile substance in inside air has been tested according to ISO 16000-6 and is very low (A+) according to the french regulation [23 march 2011 nr 2011-321 Decree and 19 April 2011 Order]. 100% of the product are recyclable.
- Colours: selected by architects from manufacturer's standard range.
- Installation method: Glue as per manufacturer's instructions.